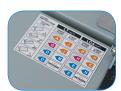

#### **Pre-Marked Fold Types:**

Letter "C"

Accordion "Z"

"V"

Double Parallel