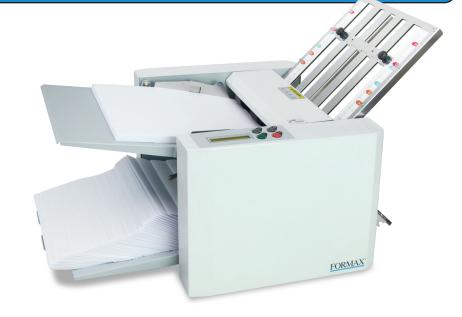

#### For More Information, or to Order:

www.UniLinkinc.com 800.666.2980 Sales@UniLinkinc.com

LCD control panel with resettable counter

Clearly marked fold guide for quick and easy setup

The **FD 300 Office Desktop Folder** provides an economical solution for low-volume folding projects. This compact folder processes 11" and 14" paper at speeds up to 7,400 sheets per hour, and is clearly marked for 4 common fold settings.

The LCD control panel includes a resettable 3-digit counter, and AutoBatch for processing a set number of sheets with a pause between sets. The output conveyor features easily adjustable stacker wheels for neat, sequential stacking of folded pieces.

Clearly marked fold settings and simple out-of-the-box operation make this folder ideal for churches, schools, and offices that demand quick and easy set-up with minimal adjustment.