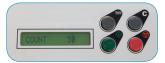

#### For More Information, or to Order:

www.UniLinkinc.com 800.666.2980 Sales@UniLinkinc.com

LCD control panel with resettable counter

Clearly marked fold guide for quick and easy setup

The **FD 300 Office Desktop Folder** provides an economical solution for low-volume folding projects. This compact folder processes 11" and 14" paper at speeds up to 7,400 sheets per hour, and is clearly marked for 4 common fold settings.

The LCD control panel includes a resettable 3-digit counter, and AutoBatch for processing a set number of sheets with a pause between sets. The output conveyor features easily adjustable stacker wheels for neat, sequential stacking of folded pieces.